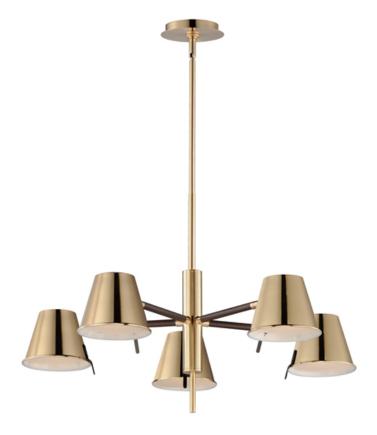

## **PRODUCT DESCRIPTION**

Metal shades finished in a warm Heritage Brass are accented with Dark Bronze metal straps and Tobacco Brown leather wrapped details. Recessed within the metal shades, a frosted glass diffuser softly casts the LED light source within. Paddles on every shade allow the light to easily be directed upward or downwards. With the accompanying wall sconce in the collection, a touch switch is located on its top and the convenient paddle at its end allows you to direct the light source where needed. Tasteful and timeless, the reimagined classic metal drum shades are elevated with technology and convenient features. Perfect for entries, eating areas, and bedside applications.