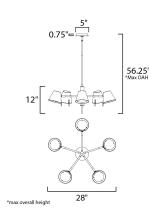

## **MEASUREMENTS**

| DIMENSION<br>MAX OAH<br>CANOPY<br>HANGING WEIGHT | : 28" L x 28" W x 12" H<br>: 56.25" OAH<br>: 5.5" W x 0.75" H x 5.5" L<br>: 7.26 lb |
|--------------------------------------------------|-------------------------------------------------------------------------------------|
| LAMPING                                          |                                                                                     |
| INPUT VOLTAGE                                    | : 120V                                                                              |
| LUMENS                                           | : 2,700 Rated (2,400 Del.)                                                          |
| BULB                                             | : 5 x 6W LED AC Integrated , 30W Total                                              |
| BULB INCLUDED                                    | : (Integrated)                                                                      |
| DIMMABLE                                         | :                                                                                   |
| CRI                                              | : 90 CRI                                                                            |
| COLOR_TEMP                                       | : 3000K                                                                             |
| LIGHTING_DIRECTION                               | I : Directional                                                                     |